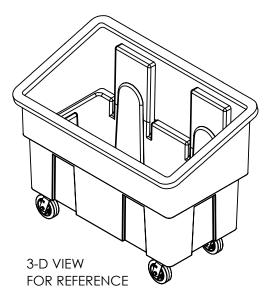

## **MULTI-PURPOSE TOTE - MPT-2**

APPROX WEIGHT: 194.16 lbs. DOES NOT INCLUDE WEIGHT OF POWER OR PACKAGING!!!

\*\*\*ANY ADDITIONS, DELETIONS, OR OMISSIONS MUST BE CORRECTED ON THIS DRAWING AS THIS DRAWING WILL BE CONSIDERED ALL INCLUSIVE\*\*\*

Α

Ρ

QUOTED LEAD TIME:  $\chi$ 

STANDARD FEATURES

MODEL NUMBER IS MPT-2 OVERALL WIDTH IS 52 1/2" OVERALL DEPTH IS 30 3/4" REAR HEIGHT IS 42 5/16" FRONT HEIGHT IS 34 1/8" MAX CAPACITY IS 600 LBS MADE OF TOUGH POLYETHYLENE BLACK IS STANDARD COLOR (4) 6" X 2" MOLD ON RUBBER SWIVEL CASTERS VÓLUME CAPACITY: 1/2 CUBIC YARD