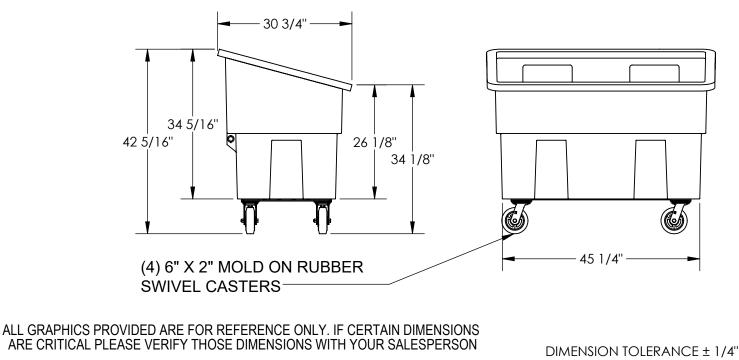

Α

Ρ

QUOTED LEAD TIME:  $\chi$ 

STANDARD FEATURES

MODEL NUMBER IS MPT-2 OVERALL WIDTH IS 52 1/2" OVERALL DEPTH IS 30 3/4" REAR HEIGHT IS 42 5/16" FRONT HEIGHT IS 34 1/8" MAX CAPACITY IS 600 LBS MADE OF TOUGH POLYETHYLENE BLACK IS STANDARD COLOR (4) 6" X 2" MOLD ON RUBBER SWIVEL CASTERS VÓLUME CAPACITY: 1/2 CUBIC YARD